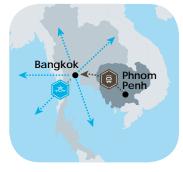

# TRUCK-AIR SERVICE

#### Truck to Bangkok then shipping from BBK

• Road-air combined service with night road transport

- from Cambodia to Bangkok and air transport
- Quick trucking from PNH to BKK
- Peak season alternative solution

 Flight against the lack of capacity and any peak in PHN

學的奇學