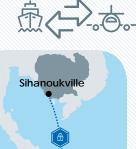

## **SEA-AIR VIA SIN**

SEA to Singapore then Shipping from SIN

- Sea-air combined service with sea freight transport from Cambodia
- More capacity from SN with wide body aircraft into Europe and Middle East
- Quick shipping from PNH to SIN
- Peak season alternative

# Singapore